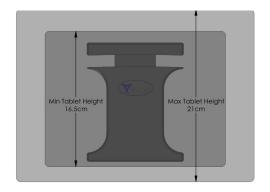

### **Specs and Documents**

| Tablet Compatibility Specifications |                                 |
|-------------------------------------|---------------------------------|
| MAX Tablet Mass                     | 900 g (2.0 lbs)                 |
| MAX Tablet Height                   | 21.0 cm (8.3 in)                |
| MIN Tablet Height                   | 16.5 cm (6.5 in)                |
| MAX Tablet Thickness                | 1.0 cm (0.4 in)                 |
| MAX Battery Dimensions              | 16.0 x 8.6 x 2.6 cm (L x W x H) |