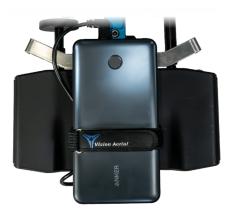

### **Position Battery Pack**

Install the battery pack in the battery strap with the output power port facing up.

**NOTE:** For the most ergonomic setup, position the bottom of the battery pack below the lower hook.