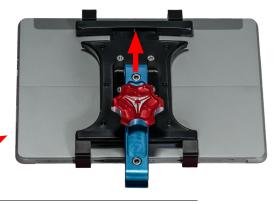

#### **Assemble Mount**

Install the neck strap. Place the tower onto the pivot shaft. Adjust the tower to the desired position and tighten the knob.

**CAUTION:** Ensure the knob is fully tightened before installing a tablet.