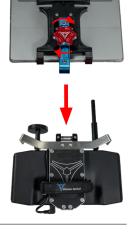

### **Position Battery Pack**

Install the battery pack in the battery strap with the output power port facing up.

**NOTE:** For the most ergonomic setup, position the bottom of the battery pack below the lower hook.