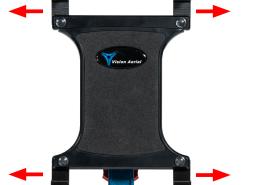

# Change Tablet Teeth Slide the teeth out of the T-slot

Slide the teeth out of the T-slot and install the desired teeth. For large tablets, such as the Surface Pro, use the tall teeth.

**CAUTION:** For the most ergonomic setup, do not use the tall teeth on the bottom of the tablet holder.

#### **Install Tablet**

Slide the tablet up and into the tablet holder. The expansion joint in the top of the tablet holder will auto-fit to the size of your tablet.