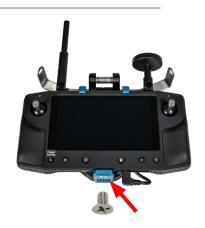

### **Install Herelink**

Slide the Herelink GCS into the backpack hooks. Use the screwdriver to secure the screw into the Herelink GCS.