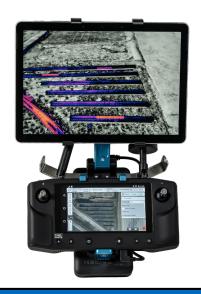

### **Install Herelink**

Slide the Herelink GCS into the backpack hooks. Use the screwdriver to secure the screw into the Herelink GCS.

#### **Install Tablet**

Slide the tablet up and into the tablet holder. The expansion joint in the top of the tablet holder will auto-fit to the size of your tablet.