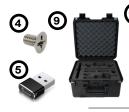

### What's In The Box

- 1. Tablet Mount Backpack
- 2. Tablet Mount Tower
- 3. Neck Strap
- 4 Herelink Screw
- 5. USB A to USB C Adaptor
- 6. Extra Tablet Teeth
- 7. Sunglasses
- 8. Phillips Screwdriver
- 9. Transport Case (opt. acc.)
- 10. Tablet (opt. acc.)
- 11. Wall Adapter (opt. acc.)
- 12. Battery Pack (opt. acc.)