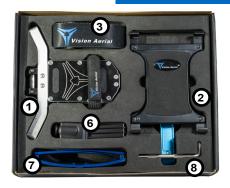

### What's In The Box

- 1. Tablet Mount Backpack
- 2. Tablet Mount Tower
- 3. Neck Strap
- 4 Herelink Screw
- 5. USB A to USB C Adaptor
- 6. Extra Tablet Teeth
- 7. Sunglasses
- 8. Phillips Screwdriver
- 9. Transport Case (opt. acc.)
- 10. Tablet (opt. acc.)
- 11. Wall Adapter (opt. acc.)
- 12. Battery Pack (opt. acc.)